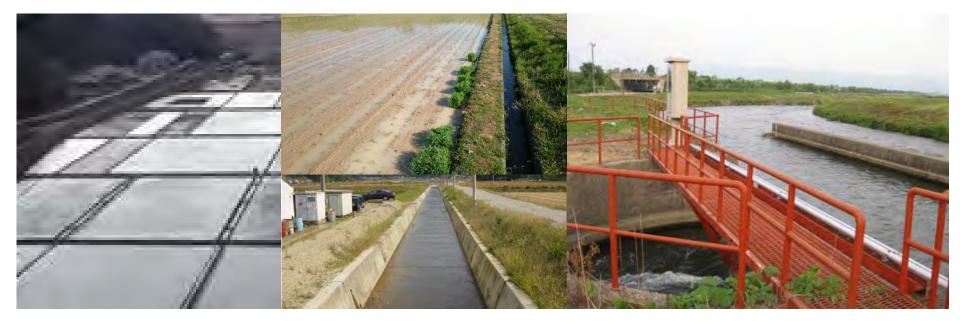

# 85% is equipped with modern irrigating system

Resolution X. 31 "Enhancing biodiversity in rice paddies as wetland systems"

Paragraph 10

- NOTING that some water management approaches, such
- as flooding of rice paddies when they are not in use for rice
- production, have been adopted in order to provide suitable
- habitat for some fauna, including migratory waterbirds, and
- to control weeds and pest insects;