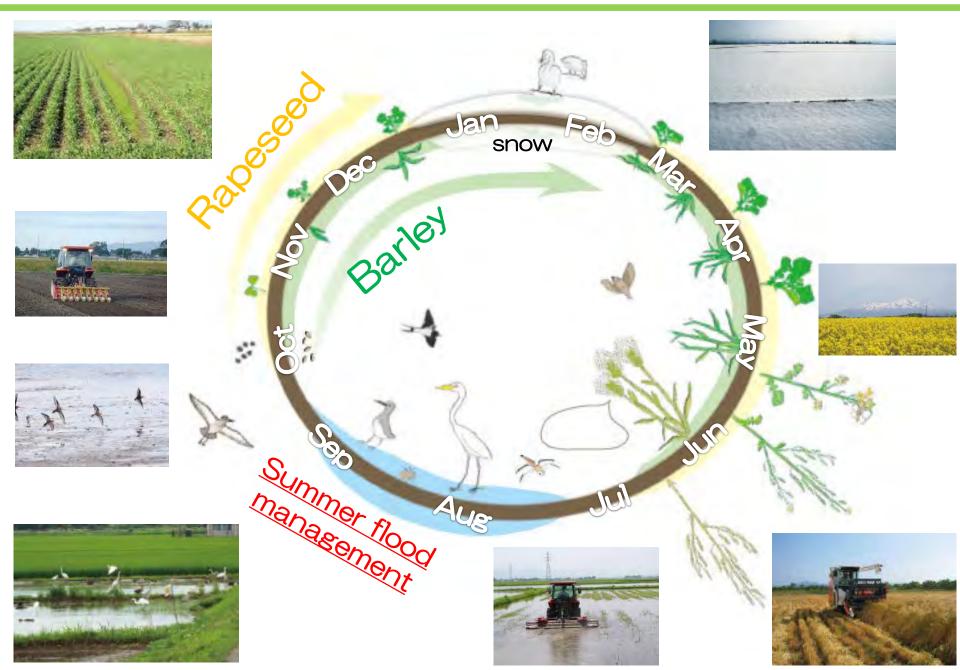

sity in the rice paddy field in Japan

# Kouki Takada



Ministry of Agriculture, Forestry and Fisheries

**Environment Policy Division, Minister's Secretariat** 

### Characteristic of the rice paddy fields in Japan

Total cultivated acreage in Japan (4.5million square kilo meters)

**Rice paddy fields** 

Other fields

# 85% is equipped with modern irrigating system



Resolution X. 31 "Enhancing biodiversity in rice paddies as wetland systems"

Paragraph 10

- NOTING that some water management approaches, such
- as flooding of rice paddies when they are not in use for rice
- production, have been adopted in order to provide suitable
- habitat for some fauna, including migratory waterbirds, and
- to control weeds and pest insects;

# Winter flood management



# Summer flood management



## Summer flood management



# Direct Payment for Environmentally Sound Farming

#### Target of support

- Farmers (including corporations), community farming collectives undertaking joint sales management, and farmers groups

#### **Requirements for support**

- Farming activities that are effective for preventing global warming and conserving biodiversity in conjunction with reducing chemical fertilizers and synthetic agricultural chemicals by 50% or more  $\rightarrow$  eligible to receive subsidies

#### (direct payment)

<Examples of eligible farming activities (joint initiatives)>



(Lotus flower)



(Oat)



**Organic farming** 

#### **Resources and Payment**

 The grant covers additional costs for eco-friendly farming activities

 National government and local municipalities s