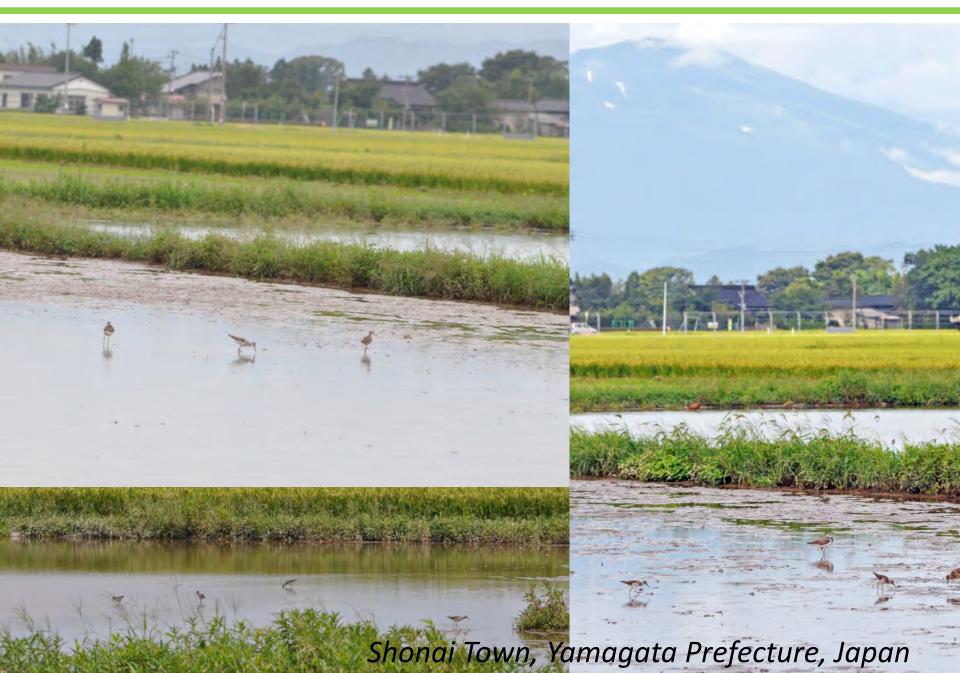

# 85% is equipped with modern irrigating system

Resolution X. 31 "Enhancing biodiversity in rice paddies as wetland systems"

Paragraph 10

- NOTING that some water management approaches, such
- as flooding of rice paddies when they are not in use for rice
- production, have been adopted in order to provide suitable
- habitat for some fauna, including migratory waterbirds, and
- to control weeds and pest insects;