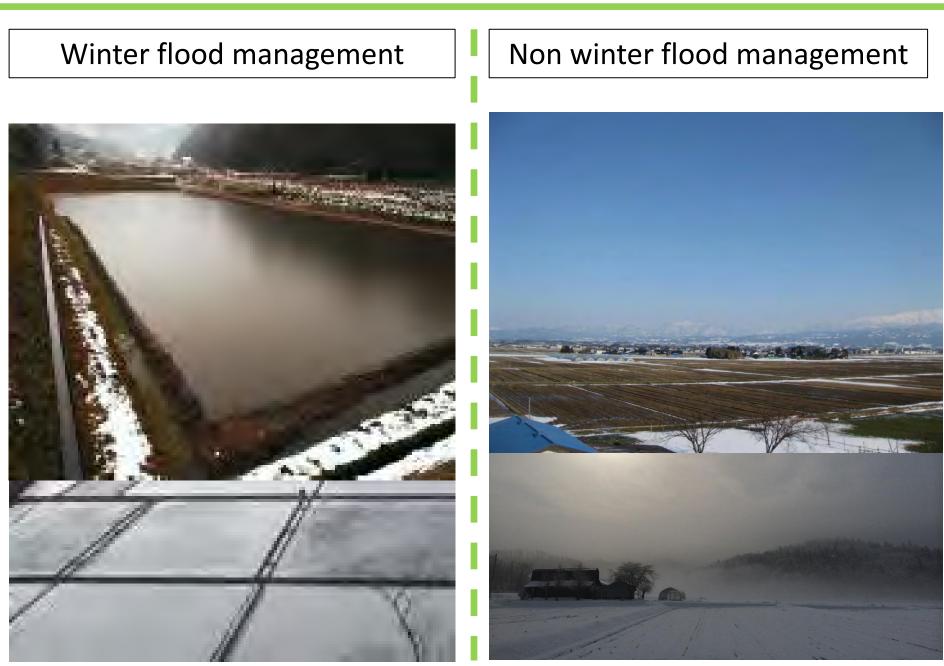

# Winter flood management

# Summer flood management

## Summer flood management