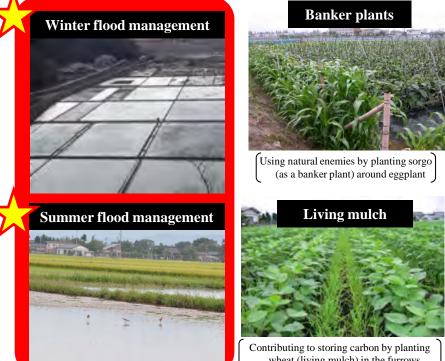

# 85% is equipped with modern irrigating system

Resolution X. 31 "Enhancing biodiversity in rice paddies as wetland systems"

Paragraph 10

- NOTING that some water management approaches, such
- as flooding of rice paddies when they are not in use for rice
- production, have been adopted in order to provide suitable
- habitat for some fauna, including migratory waterbirds, and
- to control weeds and pest insects;

# Winter flood management

# Summer flood management

## Summer flood management

## wheat (living mulch) in the furrows

between soybeans \* The regions and crops that are eligible for support will vary depending on prefectures.